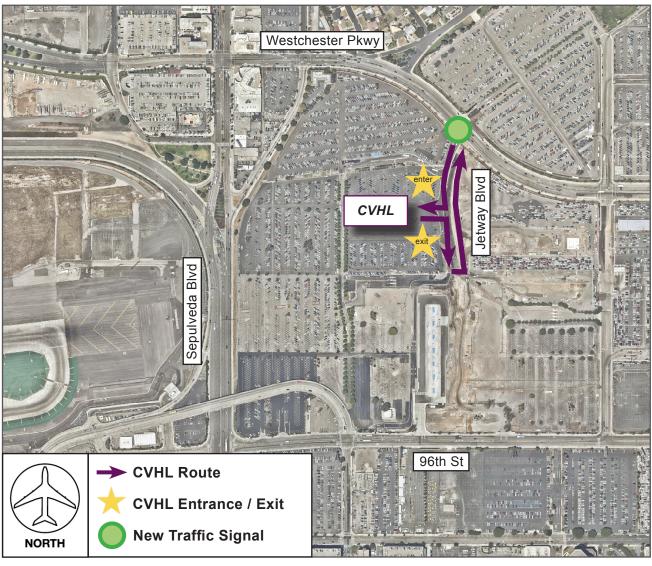

## **ACTIVITY**

The traffic signal at Jetway Boulevard and Westchester Parkway is now operational. Effective Wednesday, August 21 at 5AM, a new exit route for the Commercial Vehicle Holding Lot (CVHL) will take effect.

#### **ENTRANCE** (Remains Same)

- Westchester Parkway to southbound Jetway Boulevard
- Enter CVHL from Jetway Boulevard

#### EXIT (New)

- Exit CVHL to southbound Jetway Boulevard
- U-turn to northbound Jetway Boulevard, proceed to Westchester Parkway