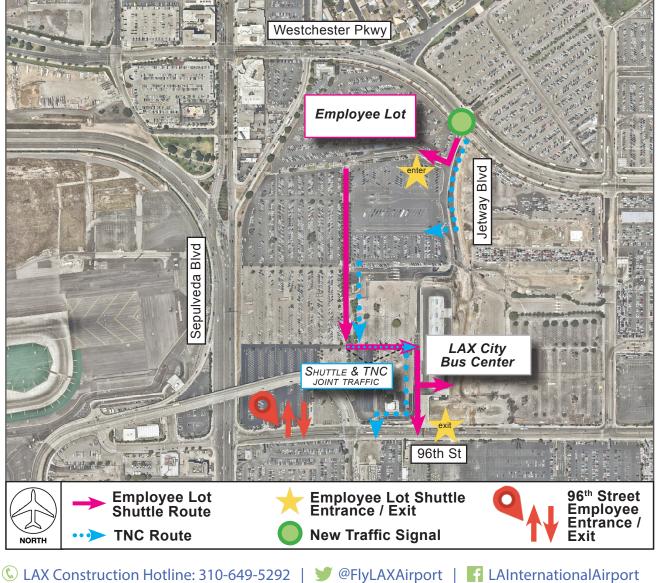

## **EMPLOYEE LOT** Changes to Employee Shuttle Entrance & Exit Routes New Employee Entrance at 96<sup>th</sup> Street

Effective Wednesday, August 21, 2019 at 5AM

## ACTIVITY

The traffic signal at Jetway Boulevard and Westchester Parkway is now operational. Effective Wednesday, August 21 at 5AM, new entrance and exit routes for Employee Lot Shuttles will take effect. Additionally, a new employee entrance and exit to the South Lot will open on 96<sup>th</sup> Street.

# SHUTTLE ROUTES

### ENTRANCE

- · Westchester Parkway to southbound Jetway Boulevard
- Enter Employee Lot from Jetway Boulevard

#### EXIT

Follow exit route to 96th Street

\*Shuttles will merge with exiting TNC traffic for portion of exit route \*Shuttles to LAX City Bus Center enter lot to the east prior to 96<sup>th</sup> Street