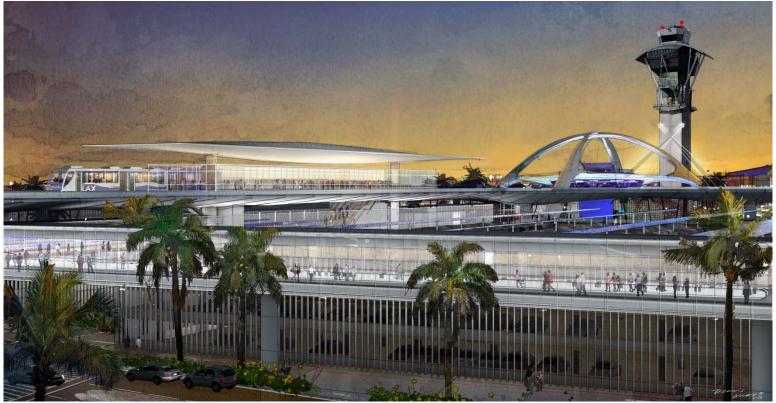

billion on airport from terminals to airfield \$5.5 billion on LAMP



#### LAX Modernization



- LAMP will
  - Relieve traffic congestion within the CTA and the surrounding street network;
  - Create new convenient locations for passenger pick-up/drop-off and parking outside of the CTA;
  - Give passengers a fast and reliable way to get to their flights; and
  - Reduce vehicle emissions and improve air quality.



#### **Ultimate LAMP Project**





#### **Personal Vehicles and Shuttles**



- 95,000-120,000 vehicles enter the CTA/day
- Just under 50% are non-private vehicles
- 23 Rental Car facilities surrounding LAX







#### **CONRAC** Conceptual







#### Project – Phase 1





#### METRO Green Line/LAX Crenshaw Line



Los Angeles World Airports

#### **APM** Within the CTA







#### **Conceptual APM Station in the CTA**







#### Project – Phase 2





#### **Roadway Improvements**



World Airports



#### Jobs and Economic Activity: LAEDC Studies

## **Current Contribution**

- 620,000 jobs
- \$37.3 billion in labor income
- \$126.6 billion in business revenues; and
- \$14.9 billion in local, state and federal tax revenues

### Airport Modernization Programs

- 121,640 additional jobs
- \$7.6 billion in labor income
- \$20.3 billion in business revenues and
- \$9.6 billion in local, state and federal tax revenues



#### Thank You!



## Additional Information: <u>www.connectinglax.com</u> Phone: 800.919.3766