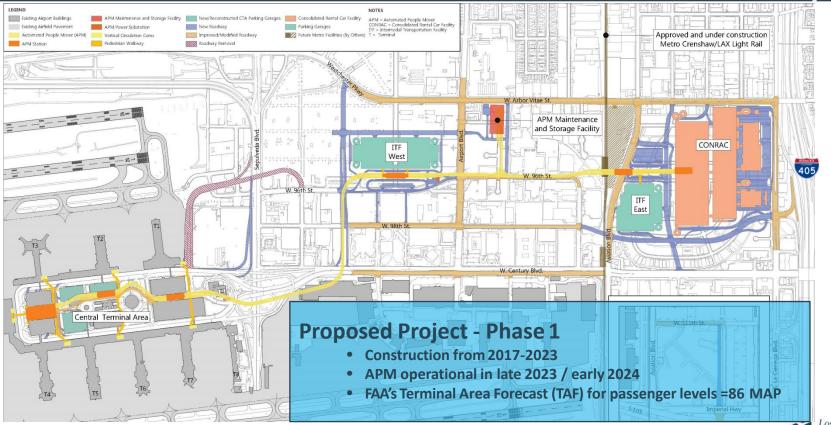

llion to modernize LAX to accommodate demand (>80M passengers in 2016) positive passenger experience \$8.5 billion on airport from terminals to airfield \$5.5 billion on LAMP



#### LAX Modernization



- LAMP will
  - Relieve traffic congestion within the CTA and the surrounding street network;
  - Create new convenient locations for passenger pick-up/drop-off and parking outside of the CTA;
  - Give passengers a fast and reliable way to get to their flights; and
  - Reduce vehicle emissions and improve air quality.



#### **Ultimate LAMP Project**





#### **Personal Vehicles and Shuttles**



- 95,000-120,000 vehicles enter the CTA/day
- Just under 50% are non-private vehicles
- 23 Rental Car facilities surrounding LAX







#### **CONRAC** Conceptual







#### Project – Phase 1





#### METRO Green Line/LAX Crenshaw Line



Los Angeles World Airports

#### **APM** Within the CTA







#### **Conceptual APM Station in the CTA**







#### Project – Phase 2





#### **Roadway Improvements**



World Airports



#### Jobs and Economic Activity: LAEDC Studies

## **Current Contribution**

- 620,000 jobs
- \$37.3 billion in labor income
- \$126.6 billion in business revenues; and
- \$14.9 billion in local, state and federal tax revenues

### Airport Modernization Programs

- 121,640 additional jobs
- \$7.6 billion in labor income
- \$20.3 billion in business revenues and
- \$9.6 billion in local, state and federal tax revenues



#### Thank You!



## Additional Information: <u>www.connectinglax.com</u> Phone: 800.919.3766