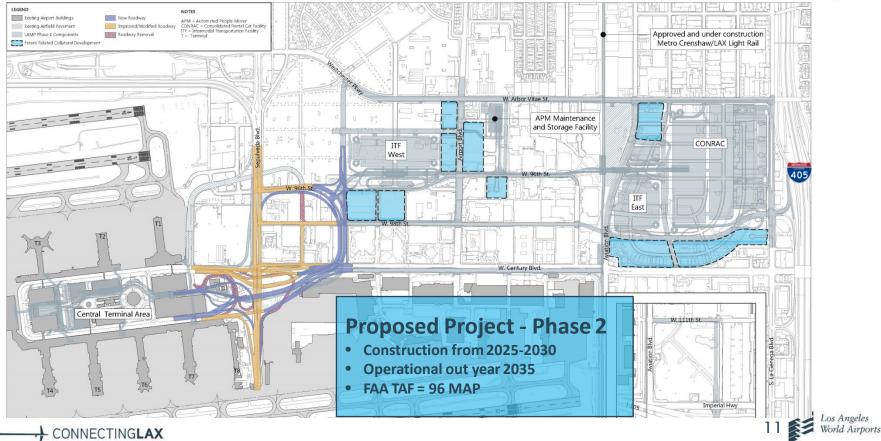

Modernization



- LAMP will
  - Relieve traffic congestion within the CTA and the surrounding street network;
  - Create new convenient locations for passenger pick-up/drop-off and parking outside of the CTA;
  - Give passengers a fast and reliable way to get to their flights; and
  - Reduce vehicle emissions and improve air quality.



#### **Ultimate LAMP Project**





#### **Personal Vehicles and Shuttles**



- 95,000-120,000 vehicles enter the CTA/day
- Just under 50% are non-private vehicles
- 23 Rental Car facilities surrounding LAX







#### **CONRAC** Conceptual







#### Project – Phase 1





#### METRO Green Line/LAX Crenshaw Line



Los Angeles World Airports

#### **APM** Within the CTA







#### **Conceptual APM Station in the CTA**







#### Project – Phase 2





#### **Roadway Improvements**



World Airports



#### Jobs and Economic Activity: LAEDC Studies

## **Current Contribution**

- 620,000 jobs
- \$37.3 billion in labor income
- \$126.6 billion in business revenues; and
- \$14.9 billion in local, state and federal tax revenues

### Airport Modernization Programs

- 121,640 additional jobs
- \$7.6 billion in labor income
- \$20.3 billion in business revenues and
- \$9.6 billion in local, state and federal tax revenues



#### Thank You!



## Additional Information: <u>www.connectinglax.com</u> Phone: 800.919.3766