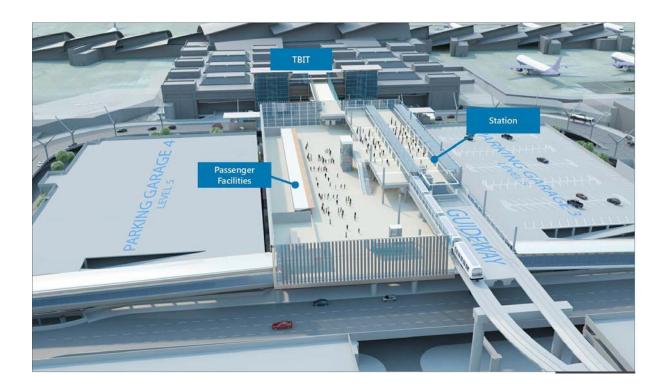

.5 billion on LAMP



#### LAX Modernization



- LAMP will
  - Relieve traffic congestion within the CTA and the surrounding street network;
  - Create new convenient locations for passenger pick-up/drop-off and parking outside of the CTA;
  - Give passengers a fast and reliable way to get to their flights; and
  - Reduce vehicle emissions and improve air quality.



#### **Ultimate LAMP Project**





#### **Personal Vehicles and Shuttles**



- 95,000-120,000 vehicles enter the CTA/day
- Just under 50% are non-private vehicles
- 23 Rental Car facilities surrounding LAX







#### **CONRAC** Conceptual







#### Project – Phase 1





#### METRO Green Line/LAX Crenshaw Line



Los Angeles World Airports

#### **APM** Within the CTA







#### **Conceptual APM Station in the CTA**







#### Project – Phase 2





#### **Roadway Improvements**



World Airports



#### Jobs and Economic Activity: LAEDC Studies

## **Current Contribution**

- 620,000 jobs
- \$37.3 billion in labor income
- \$126.6 billion in business revenues; and
- \$14.9 billion in local, state and federal tax revenues

### Airport Modernization Programs

- 121,640 additional jobs
- \$7.6 billion in labor income
- \$20.3 billion in business revenues and
- \$9.6 billion in local, state and federal tax revenues



#### Thank You!



## Additional Information: <u>www.connectinglax.com</u> Phone: 800.919.3766