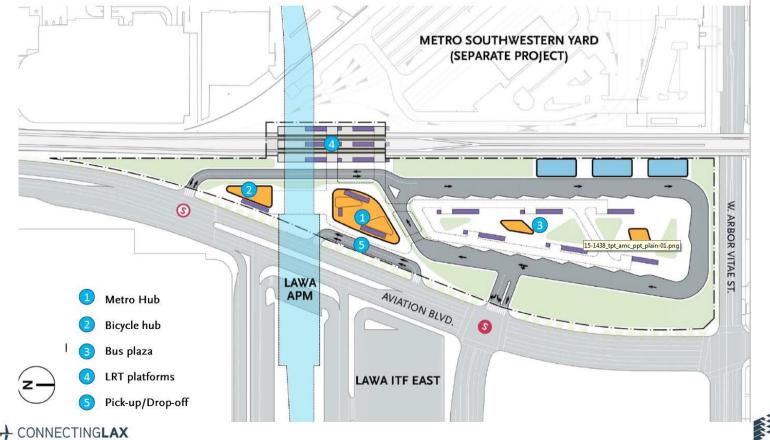

(>80M passengers in 2016) positive passenger experience \$8.5 billion on airport from terminals to airfield \$5.5 billion on LAMP



#### LAX Modernization



- LAMP will
  - Relieve traffic congestion within the CTA and the surrounding street network;
  - Create new convenient locations for passenger pick-up/drop-off and parking outside of the CTA;
  - Give passengers a fast and reliable way to get to their flights; and
  - Reduce vehicle emissions and improve air quality.



#### **Ultimate LAMP Project**





#### **Personal Vehicles and Shuttles**



- 95,000-120,000 vehicles enter the CTA/day
- Just under 50% are non-private vehicles
- 23 Rental Car facilities surrounding LAX







#### **CONRAC** Conceptual







#### Project – Phase 1





#### METRO Green Line/LAX Crenshaw Line



Los Angeles World Airports

#### **APM** Within the CTA







#### **Conceptual APM Station in the CTA**







#### Project – Phase 2





#### **Roadway Improvements**



World Airports



#### Jobs and Economic Activity: LAEDC Studies

## **Current Contribution**

- 620,000 jobs
- \$37.3 billion in labor income
- \$126.6 billion in business revenues; and
- \$14.9 billion in local, state and federal tax revenues

### Airport Modernization Programs

- 121,640 additional jobs
- \$7.6 billion in labor income
- \$20.3 billion in business revenues and
- \$9.6 billion in local, state and federal tax revenues



#### Thank You!



## Additional Information: <u>www.connectinglax.com</u> Phone: 800.919.3766