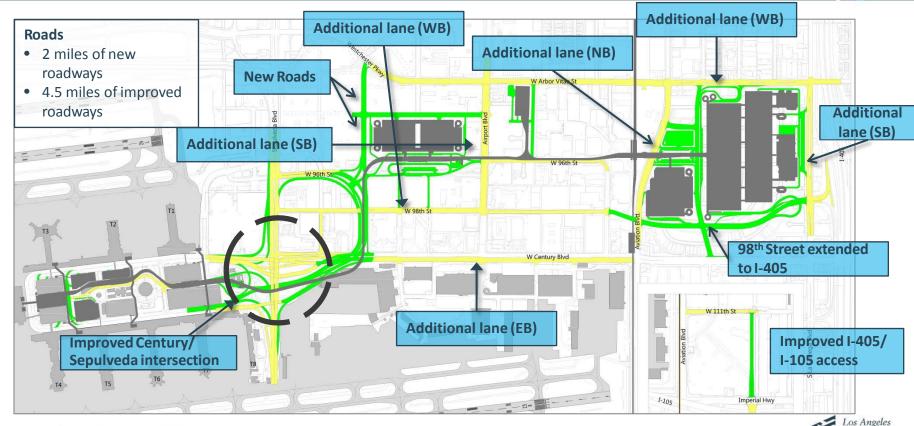

ongestion within the CTA and the surrounding street network;
  - Create new convenient locations for passenger pick-up/drop-off and parking outside of the CTA;
  - Give passengers a fast and reliable way to get to their flights; and
  - Reduce vehicle emissions and improve air quality.



#### **Ultimate LAMP Project**





#### **Personal Vehicles and Shuttles**



- 95,000-120,000 vehicles enter the CTA/day
- Just under 50% are non-private vehicles
- 23 Rental Car facilities surrounding LAX







#### **CONRAC** Conceptual







#### Project – Phase 1





#### METRO Green Line/LAX Crenshaw Line



Los Angeles World Airports

#### **APM** Within the CTA







#### **Conceptual APM Station in the CTA**







#### Project – Phase 2





#### **Roadway Improvements**



World Airports



#### Jobs and Economic Activity: LAEDC Studies

## **Current Contribution**

- 620,000 jobs
- \$37.3 billion in labor income
- \$126.6 billion in business revenues; and
- \$14.9 billion in local, state and federal tax revenues

### Airport Modernization Programs

- 121,640 additional jobs
- \$7.6 billion in labor income
- \$20.3 billion in business revenues and
- \$9.6 billion in local, state and federal tax revenues



#### Thank You!



## Additional Information: <u>www.connectinglax.com</u> Phone: 800.919.3766