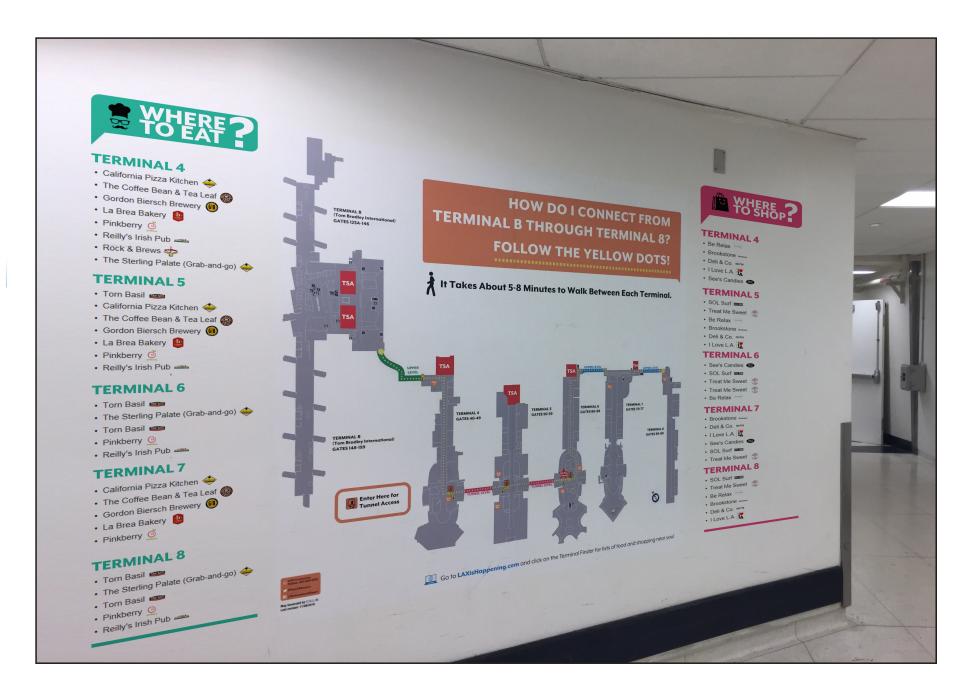

## **TERMINAL 4**

California Pizza Kitchen

Gordon Biersch Brewery

La Brea Bakery

Pinkberry Ö

· Reilly's Irish Pub

Rock & Brews

The Sterling Palate (Grab-and-go)

# **TERMINAL 5**

Torn Basil

California Pizza Kitchen

The Coffee Bean & Tea Leaf

Gordon Biersch Brewery

La Brea Bakery

Pinkberry Ö

Reilly's Irish Pub

# **TERMINAL 6**

Torn Basil

The Sterling Palate (Grab-and-go)

Torn Basil

Pinkberry ②

Reilly's Irish Pub

# **TERMINAL 7**

California Pizza Kitchen

Gordon Biersch Brewery

La Brea Bakery

Pinkberry Ö

# **TERMINAL 8**

Torn Basil

The Sterling Palate (Grab-and-go)

Pinkberry ②

· Reilly's Irish Pub

# **TERMINAL 4**

Be Relax
 be relax

Brookstone Brookstor

Deli & Co. DELI≜CO

• I Love L.A.

See's Candies

# **TERMINAL 5**

SOL Surf SELSURI

Treat Me Sweet

Be Relax be relax

Brookstone Brookstor

. Deli & Co. DELIACO

• I Love L.A.

# **TERMINAL 6**

See's Candies

SOL Surf SELSURE

Treat Me Sweet

 Treat Me Sweet Be Relax be relax

# **TERMINAL 7**

• Brookstone Brookstone

. Deli & Co. DELIªCO

• I Love L.A.

See's Candies

SOL Surf SELSUR

Treat Me Sweet 

# **TERMINAL 8**

SOL Surf SELSURI

Treat Me Sweet

Be Relax be relax

Brookstone Brookstone

Deli & Co. DELI≜CO

• I Love L.A.

### **TERMINAL 4**

- California Pizza Kitchen
- The Coffee Bean & Tea Leaf
- Gordon Biersch Brewery
- La Brea Bakery
- Pinkberry Ö
- Reilly's Irish Pub
- Rock & Brews
- The Sterling Palate (Grab-and-go)

### **TERMINAL 5**

- Torn Basil
- California Pizza Kitchen
- The Coffee Bean & Tea Leaf
- Gordon Biersch Brewery
- La Brea Bakery
- Pinkberry Ö
- Reilly's Irish Pub

### **TERMINAL 6**

- Torn Basil
- The Sterling Palate (Grab-and-go)
- Torn Basil
- Pinkberry @
- Reilly's Irish Pub

### **TERMINAL 7**

- California Pizza Kitchen
- The Coffee Bean & Tea Leaf
- Gordon Biersch Brewery
- La Brea Bakery 🏨

### **TERMINAL 8**

- Torn Basil
- The Sterling Palate (Grab-and-go)
- Torn Basil
- Pinkberry O
- Reilly's Irish Pub

# **TERMINAL 4**

- Be Relax Brookstone
- Deli & Co. DELIACO
- I Love L.A.
- See's Candies

### **TERMINAL 5**

- SOL Surf
- Treat Me Sweet
- Be Relax
- Brookstone Brookstone
- Deli & Co. 101.1400 • I Love L.A.

### **TERMINAL 6**

- See's Candies
- SOL Surf
- Treat Me Sweet
- Treat Me Sweet
- Be Relax
- Brookstone Bookstone • Deli & Co. DELIACO

# • I Love L.A.

# WHERE TO SHOP!

### **TERMINAL 7**

- Brookstone Brookstone
- Deli & Co. 1811/00
- I Love L.A. 🎇
- See's Candies SOL Surf
- Treat Me Sweet

### **TERMINAL 8**

- SOL Surf
- Treat Me Sweet
- Be Relax
- Brookstone Brookstone
- Deli & Co. 1821400
- I Love L.A.